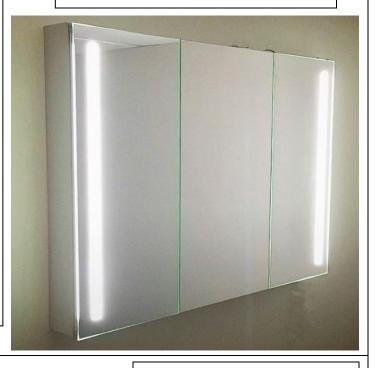

## **LED MEDICINE CABINET**

MODEL#: PHA 6340-3D (1)

#### **FEATURES:**

- 21+21+21 X 40" FULLY MIRRORED DOORS.
- FOUR ADJUSTABLE 3/8" THICK HIGH POLISHED GLASS SHELVES.
- INFINITELY ADJUSTABLE SHELVING WITH LOCKDOWN MECHANISM (NO HOLES IN CABINET).
- 6000K (COOL WHITE) OR 3500K (WARM WHITE).
- BRIGHTNESS: 3300 LUMENS.
- JUNCTION BOX INCLUDED.
- 165-DEGREE PROPRIETARY SOFT CLOSE HEAVY DUTY HINGES.
- LEFT DOOR HINGED RIGHT,
  CENTER AND RIGHT DOORS
  HINGED LEFT AS A STANDARD.
- FULL GASKET BEHIND DOOR.
- HIGH RESOLUTION SILVER PLATE GLASS MIRRORS FRONT, BACK OF DOOR AND BACK WALL.
- BACK WALL MIRROR FULLY SEALED.